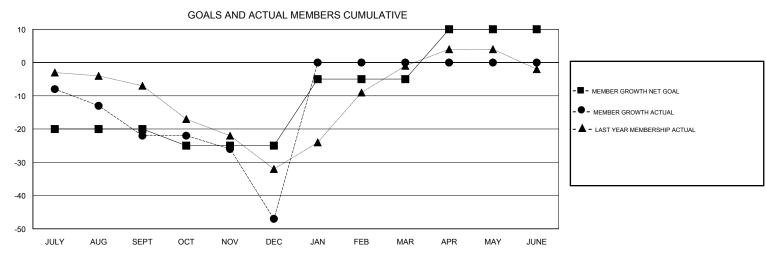

## **ANTTI FORSELL LOCATION ICELAND GMT CA** Clubs Members RESULTS FOR 2017-2018 RESULTS FOR 2017-2018 NEW CLUB GOAL NEW CLUBS DROPPED CLUBS MEMBER GROWTH NET MEMBER GROWTH DROPPED QUARTER QUARTER GOAL ACTUAL MEMBERS ACTUAL (including transfers) 0 0 0 -20 2 24 JULY/AUG/SEPT JULY/AUG/SEPT 0 -5 16 40 OCT/NOV/DEC OCT/NOV/DEC 0 0 0 20 0 0 JAN/FEB/MAR JAN/FEB/MAR 0 0 0 0 0 15 APR/MAY/JUNE APR/MAY/JUNE